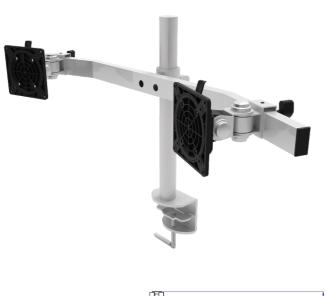

## Stream Crossbeam With Regular Clamp

## **Additional Information**

Available in a choice of 3 colours:

Crossbeam solution for two monitors with quick release

Quick and easy set up

Easy disassembly aids recycling

98% of single material is used in manufacturing

Quick Release VESA Head

Silver – CMS3116

White - CMS3120

Black - CMS3123

**Ergo** 01235 773373 www.ergoltd.co.uk sales@ergoltd.co.uk