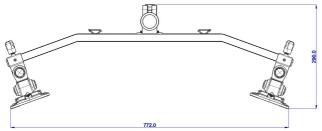

## **Product Specification**

| Product code      | CMS3120 – White - Regular Clamp                     |
|-------------------|-----------------------------------------------------|
| Weight capacity   | 6kg (Per Monitor)                                   |
| Max Screen Size   | 27"                                                 |
| VESA              | 75mm & 100mm VESA compliant                         |
| Movement          | Height adjustment, VESA tilt, and VESA rotate       |
| Height adjustment | Max height adjustment 275mm – Post Height 400mm     |
| Tilt              | 75 degrees up / 75 degrees down (170 degrees total) |