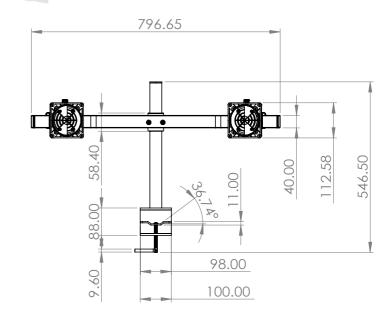

## **Product Specification**

| Product code      | CMS3120 – White - Regular Clamp                     |
|-------------------|-----------------------------------------------------|
| Weight capacity   | 6kg (Per Monitor)                                   |
| Max Screen Size   | 27"                                                 |
| VESA              | 75mm & 100mm VESA compliant                         |
| Movement          | Height adjustment, VESA tilt, and VESA rotate       |
| Height adjustment | Max height adjustment 275mm – Post Height 400mm     |
| Tilt              | 75 degrees up / 75 degrees down (170 degrees total) |